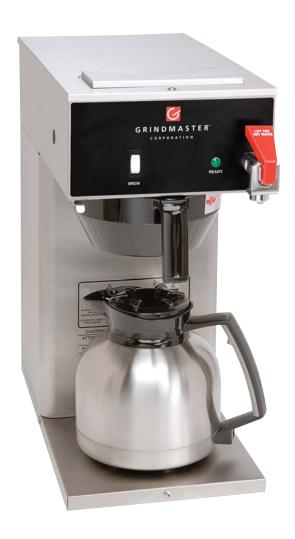

## Auto Series Brewers Automatic Thermal Carafe Brewers

**Model AT-TC** (container sold separately)

CORPORATION

Model AT-TC/AT-TCE

## **Features**

- Water tank electrical quick disconnect
- Water tank drain
- Adjustable brew rails
- Durable stainless steel construction
- Pourover feature included
- Momentary contact brew start switch
- Plastic brew basket
- Hot water faucet
- One year parts and labor warranty

## AT-TC Features

- Brews directly into 64 oz. (1.9L) Vacuum Insulated Container (container sold separately)
- Space-saving front to back design 8-1/2"
   (22 cm) wide

| Specifications                 | Model AT-TC / AT-TCE                                      |
|--------------------------------|-----------------------------------------------------------|
| Volts/Watts/Amps               | AT-TC: 120V / 1780W / 14.8A<br>AT-TCE: 230V / 2300W / 10A |
| Brew Capacity                  | 75 oz (2.2 L)                                             |
| # Warmers                      | 0                                                         |
| Dimensions<br>(H x W x D)      | 17-3/4" x 8-1/2" x 16-1/2"<br>(45 cm x 22 cm x 42 cm)     |
| Machine Weight                 | 22 lbs. (10 kg)                                           |
| Ship Dimensions<br>(H x W x D) | 23-1/4" x 12-1/2" x 22-1/2"<br>(59 cm x 32 cm x 57 cm)    |
| Ship Weight                    | 28 lbs. (12.7 kg)                                         |
| Listings (pending)             | UL, NSF, (CE for E models only)                           |